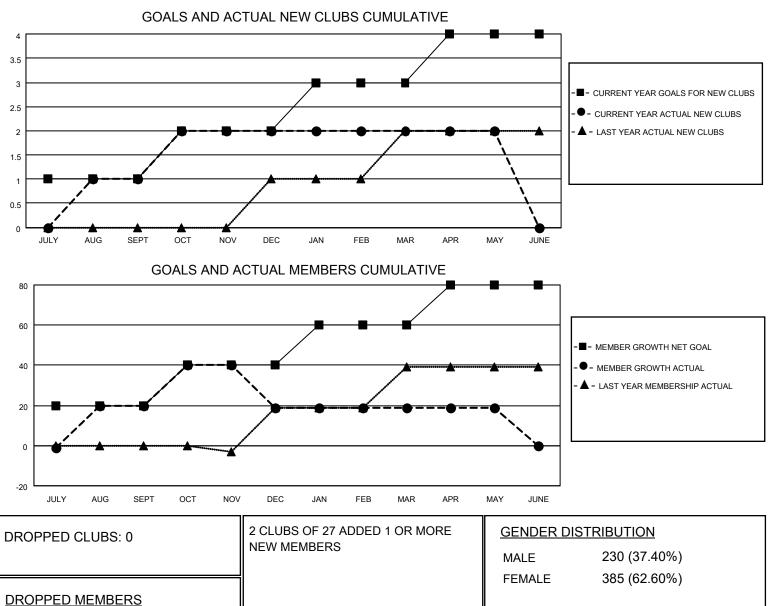

## LOCATION UKRAINE

District 134

Results as of: 5/31/2021

| Clubs                 |               |           |               | Members               |                        |                         |                                                    |
|-----------------------|---------------|-----------|---------------|-----------------------|------------------------|-------------------------|----------------------------------------------------|
| RESULTS FOR 2020-2021 |               |           |               | RESULTS FOR 2020-2021 |                        |                         |                                                    |
| QUARTER               | NEW CLUB GOAL | NEW CLUBS | DROPPED CLUBS | QUARTER               | BER GROWTH NET<br>GOAL | MEMBER GROWTH<br>ACTUAL | DROPPED<br>MEMBERS ACTUAL<br>(including transfers) |
| JULY/AUG/SEPT         | 1             | 1         | 0             | JULY/AUG/SEPT         | 20                     | 21                      | 1                                                  |
| OCT/NOV/DEC           | 1             | 1         | 0             | OCT/NOV/DEC           | 20                     | 20                      | 21                                                 |
| JAN/FEB/MAR           | 1             | 0         | 0             | JAN/FEB/MAR           | 20                     | 0                       | 0                                                  |
| APR/MAY/JUNE          | 1             | 0         | 0             | APR/MAY/JUNE          | 20                     | 0                       | 0                                                  |

CLICK HERE FOR CUMULATIVE

MEMBERSHIP DATA

0

0

22

22

387

294